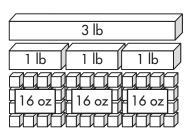

**Operation:** Divide.

You know 16 oz = 1 lb.

Find  $32 \div 16$ ; 32 oz = 2 lb

Converting a weight measurement from a larger unit to a smaller unit

3 pounds = \_\_\_\_\_ ounces

**Think:** If I measure the same weight using a smaller unit. I will need a larger number of units.

**Operation:** Multiply.

You know 1 lb = 16 oz.

Find  $3 \times 16$ ; 3 lb = 48 oz

| Relationships Between Customary Units of Weight |          |       |
|-------------------------------------------------|----------|-------|
| Ounce                                           | Pound    | Ton   |
| 16 oz                                           | = 1 lb   |       |
|                                                 | 2,000 lb | = 1 T |