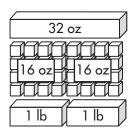

## How to change a weight measurement from one unit to another:

Converting a weight measurement from a smaller unit to a larger unit

32 ounces = \_\_\_\_ pounds

**Think:** If I measure the same weight using a larger unit. I will need a smaller number of units.

**Operation:** Divide.

You know 16 oz = 1 lb.

Find  $32 \div 16$ ; 32 oz = 2 lb

Converting a weight measurement from a larger unit to a smaller unit

3 pounds = \_\_\_\_\_ ounces

**Think:** If I measure the same weight using a smaller unit. I will need a larger number of units.